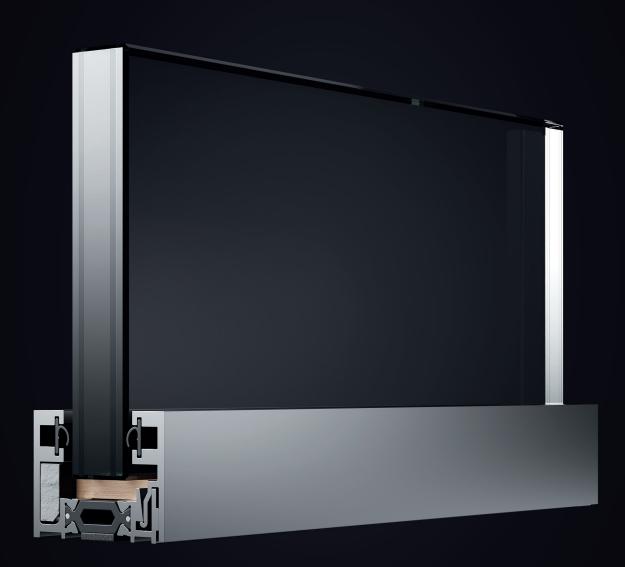

## Pure FS is a guarantee of safety of any usable space.

A fire-resistant single-glazed wall system with glass panes joined with the use of silicone and minimalist system profiles. Pure FS is a system designed for the arrangement of very light, transparent glass structures, in the case of which maximally reduced amount of aluminium and invisible gaskets create the impression of 100% translucency. The fire rating of the Pure FS system is EI30/EW30. The system is a combination of modern design, comfort and safety.

## Single-glazed system

Structural profiles 30 mm high and 40 mm wide in any colour from the RAL palette

Maximum height 3000 mm

Fire resistance EI30/EW30

Aesthetic and minimalist design

Invisible gaskets

National Technical Assessment: ITB-KOT-2019/0978