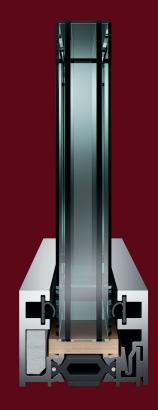

## Pure FS is a guarantee of safety of any usable space.

A fire-resistant single-glazed wall system with glass panes joined with the use of silicone and minimalist system profiles. Pure FS is a system designed for the arrangement of very light, transparent glass structures, in the case of which maximally reduced amount of aluminium and invisible gaskets create the impression of 100% translucency. The fire rating of the Pure FS system is EI30/EW30. The system is a combination of modern design, comfort and safety.

## Single-glazed system

Structural profiles 30 mm high and 40 mm wide in any colour from the RAL palette

Maximum height 3000 mm

Fire resistance EI30/EW30

Aesthetic and minimalist design

Invisible gaskets

National Technical Assessment: ITB-KOT-2019/0978