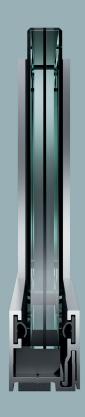

## Single-glazed mullion system

Structural profiles 25 or 30 mm high and 22 mm wide in any colour from the RAL palette

Maximum height 3500 mm

Aesthetic and minimalist design

A possibility to install both horizontal and vertical mullions

Invisible gaskets

National Technical Assessment: ITB-KOT-2021/0816

European Technical Assessment: ETA- 21/0430