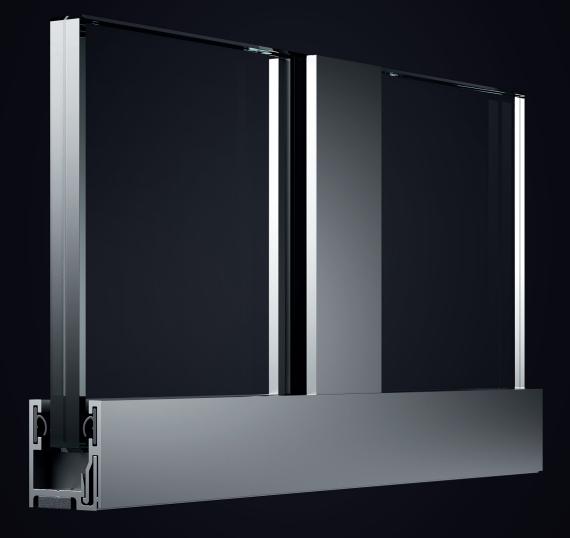

## Top-class aluminium and glass system for minimalist and modern space division.

Pure Loft is a response to the latest trends in office space design but also a return to the factory interior style of the 1990s. The industrial version of the Pure system is characterised by muntins glued to the pane, which undoubtedly add character to the interior. The advantage of this solution is that it does not interfere with the wall structure and increases its aesthetic value at the same time.

## Single-glazed mullion system

Structural profiles 25 or 30 mm high and 22 mm wide in any colour from the RAL palette

Maximum height 3500 mm

Aesthetic and minimalist design

A possibility to install both horizontal and vertical mullions

Invisible gaskets

National Technical Assessment: ITB-KOT-2021/0816

European Technical Assessment: ETA- 21/0430