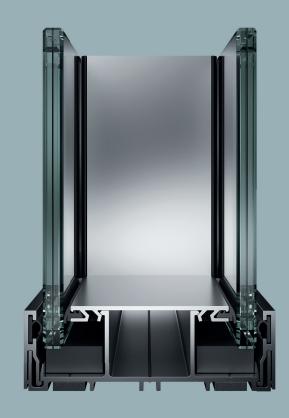

## SILENCE LOFT

The double-glazed aluminium and glass mullion wall system creates a unique character of any interior.

The mullions are made of light and very durable aluminium, therefore the entire system is a stable, safe structure and a modern element that matches various types of spaces perfectly well. Aluminium profiles with a height of 25 mm or 30 mm are the subtle and durable base of the system. Silence Loft is characterised by acoustic insulation of up to 48dB that guarantees a comfortable work environment.

Double or single-glazed system

Structural profiles 25 or 30 mm high and 78 mm wide in any colour from the RAL palette

Maximum height 4036 mm

Aesthetic and minimalist design

A possibility to install both horizontal and vertical mullions