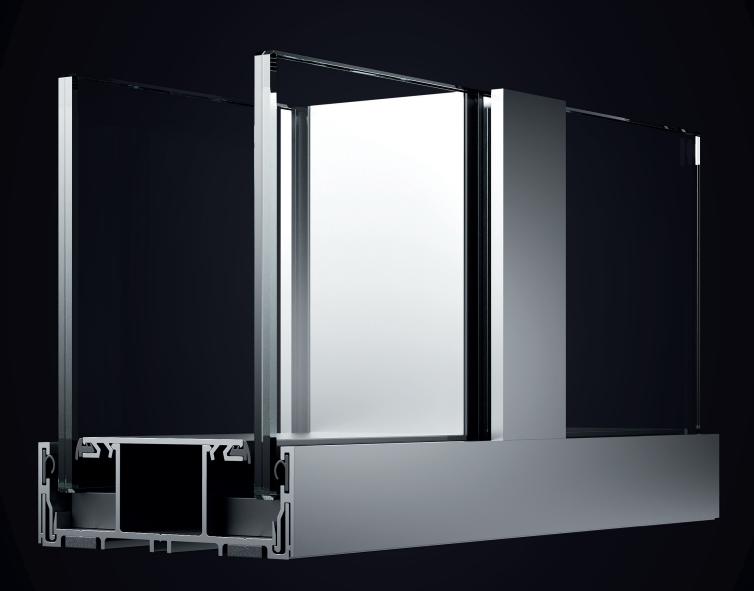

## SILENCE LOFT

The double-glazed aluminium and glass mullion wall system creates a unique character of any interior.

The mullions are made of light and very durable aluminium, therefore the entire system is a stable, safe structure and a modern element that matches various types of spaces perfectly well. Aluminium profiles with a height of 25 mm or 30 mm are the subtle and durable base of the system. Silence Loft is characterised by acoustic insulation of up to 48dB that guarantees a comfortable work environment.

Double or single-glazed system

Structural profiles 25 or 30 mm high and 78 mm wide in any colour from the RAL palette

Maximum height 4036 mm

Aesthetic and minimalist design

A possibility to install both horizontal and vertical mullions