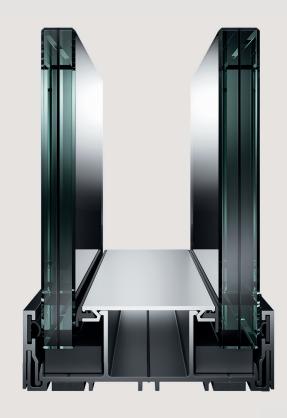

## **SILENCE**

A double-glazed system with exceptionally original features. It is a guarantee of the implementation of the most demanding architectural visions.

The Silence system offers a wide range of possibilities for the construction of flexible and broken walls. The profiles are available in two heights – 25 mm and 30 mm. With this solution, high acoustic insulation parameters can be achieved with mullion-free glass walls. Silence allows the creation of a number of non-standard arrangements that make the designed space look modern and spacious.

## Double or single-glazed system

Structural profiles 25 or 30 mm high and 78 mm wide in any colour from the RAL palette

Maximum height 3500 mm

Filled with laminated or tempered safety glass 10 mm or 12 mm thick