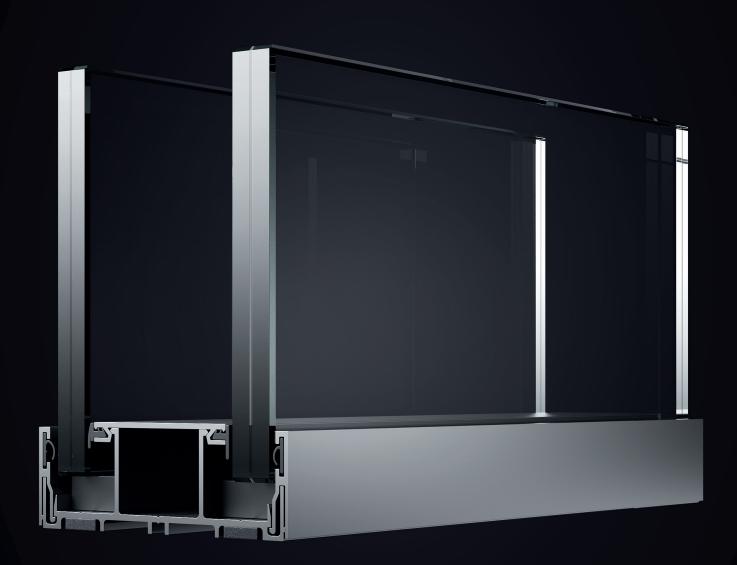

## **SILENCE**

A double-glazed system with exceptionally original features. It is a guarantee of the implementation of the most demanding architectural visions.

The Silence system offers a wide range of possibilities for the construction of flexible and broken walls. The profiles are available in two heights – 25 mm and 30 mm. With this solution, high acoustic insulation parameters can be achieved with mullion-free glass walls. Silence allows the creation of a number of non-standard arrangements that make the designed space look modern and spacious.

## Double or single-glazed system

Structural profiles 25 or 30 mm high and 78 mm wide in any colour from the RAL palette

Maximum height 3500 mm

Filled with laminated or tempered safety glass 10 mm or 12 mm thick