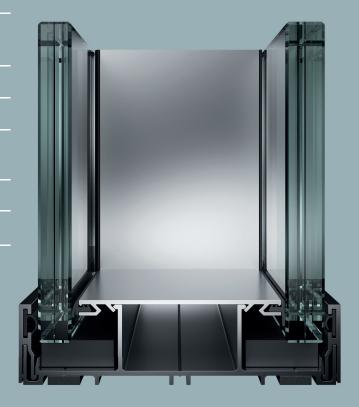

## The Ultra Silence Loft system matches the modern trend of interior design perfectly well.

It is a double-glazed aluminium and glass wall system with mullions. The stable and durable structure of the whole system completes the top-quality arrangement. Ultra Silence Loft is characterised by high acoustic insulation parameters, which guarantee soundproofing and office working conditions at the highest level.

## Double-glazed mullion system

Structural profiles 25 or 30 mm high and 100 mm wide in any colour from the RAL palette

Maximum height 4036 mm

Aesthetic and minimalist design

A possibility to install both horizontal and vertical