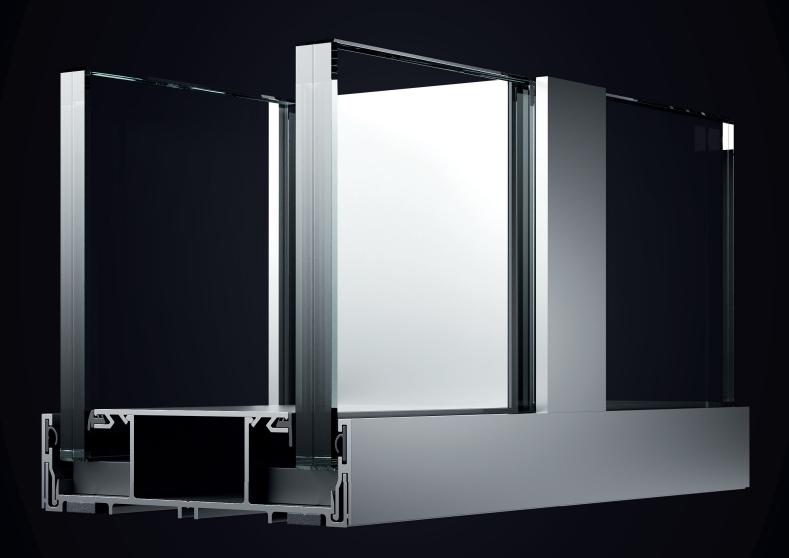

## The Ultra Silence Loft system matches the modern trend of interior design perfectly well.

It is a double-glazed aluminium and glass wall system with mullions. The stable and durable structure of the whole system completes the top-quality arrangement. Ultra Silence Loft is characterised by high acoustic insulation parameters, which guarantee soundproofing and office working conditions at the highest level.

## Double-glazed mullion system

Structural profiles 25 or 30 mm high and 100 mm wide in any colour from the RAL palette

Maximum height 4036 mm

Aesthetic and minimalist design

A possibility to install both horizontal and vertical