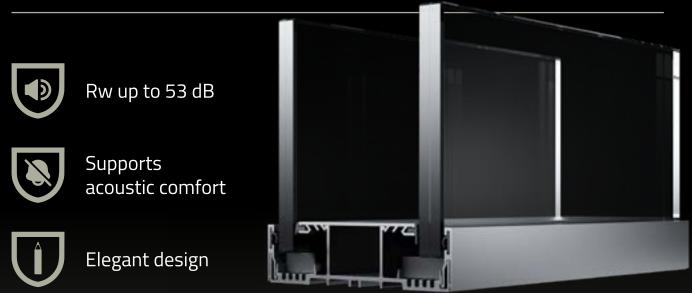

# System IN SILENCE

**The IN SILENCE system with a double glazing system will prove its worth wherever acoustic comfort is important** (the acoustic insulation of this system is Rw 53 dB). The structural profiles, with a width of 125 mm and a height of 30 mm, give the system an elegant and modern character, while an option of choosing open or closed frames and various options of hinge installation allow for flexibility in adapting to the specific requirements of each project.

Double-glazed system

Structural profiles 30 mm high and 125 mm wide

Maximum height 3500 mm

Aluminium profiles: powder-coated according to RAL palette

Aesthetic and minimalist design

Invisible gaskets