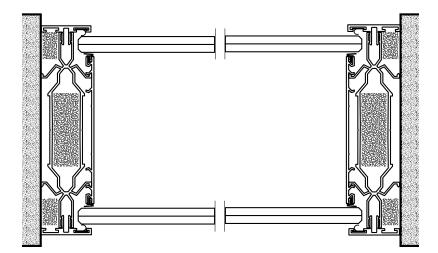

# System IN SILENCE



**The IN SILENCE system with a double glazing system will prove its worth wherever acoustic comfort is important** (the acoustic insulation of this system is Rw 53 dB). The structural profiles, with a width of 125 mm and a height of 30 mm, give the system an elegant and modern character, while an option of choosing open or closed frames and various options of hinge installation allow for flexibility in adapting to the specific requirements of each project.

Double-glazed system

Structural profiles 30 mm high and 125 mm wide

Maximum height 3500 mm

Aluminium profiles: powder-coated according to RAL palette

Aesthetic and minimalist design

Invisible gaskets

# System In Silence



### System In Silence Horizontal



#### System In Silence with doorframe Horizontal



## **System In Silence** *Type of filling*