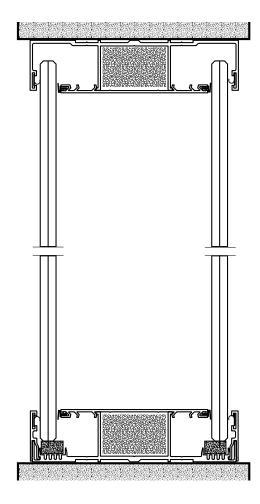

# System IN SILENCE



**The IN SILENCE system with a double glazing system will prove its worth wherever acoustic comfort is important** (the acoustic insulation of this system is Rw 53 dB). The structural profiles, with a width of 125 mm and a height of 30 mm, give the system an elegant and modern character, while an option of choosing open or closed frames and various options of hinge installation allow for flexibility in adapting to the specific requirements of each project.

Double-glazed system

Structural profiles 30 mm high and 125 mm wide

Maximum height 3500 mm

Aluminium profiles: powder-coated according to RAL palette

Aesthetic and minimalist design

Invisible gaskets

# System In Silence



### System In Silence Horizontal



#### System In Silence with doorframe Horizontal



## **System In Silence** *Type of filling*