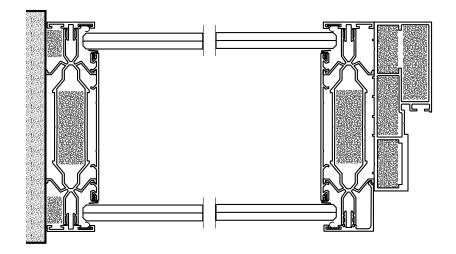

# System IN SILENCE



**The IN SILENCE system with a double glazing system will prove its worth wherever acoustic comfort is important** (the acoustic insulation of this system is Rw 53 dB). The structural profiles, with a width of 125 mm and a height of 30 mm, give the system an elegant and modern character, while an option of choosing open or closed frames and various options of hinge installation allow for flexibility in adapting to the specific requirements of each project.

Double-glazed system

Structural profiles 30 mm high and 125 mm wide

Maximum height 3500 mm

Aluminium profiles: powder-coated according to RAL palette

Aesthetic and minimalist design

Invisible gaskets

# System In Silence



### System In Silence Horizontal



#### System In Silence with doorframe Horizontal



## **System In Silence** *Type of filling*