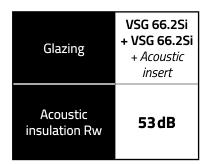

# System IN SILENCE

**The IN SILENCE system with a double glazing system will prove its worth wherever acoustic comfort is important** (the acoustic insulation of this system is Rw 53 dB). The structural profiles, with a width of 125 mm and a height of 30 mm, give the system an elegant and modern character, while an option of choosing open or closed frames and various options of hinge installation allow for flexibility in adapting to the specific requirements of each project.